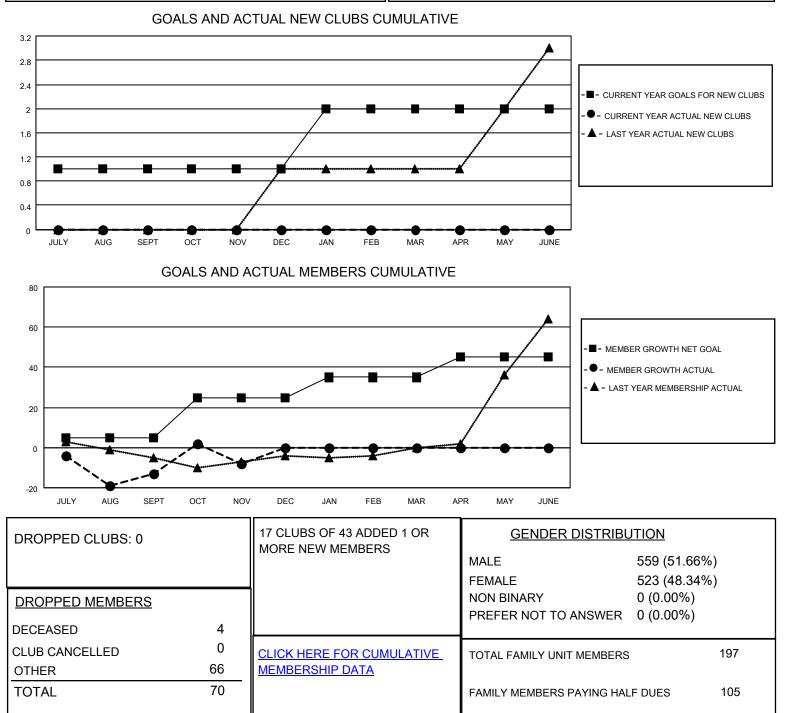

## LOCATION CALIFORNIA

District 4 C3

Results as of: 11/30/2021

| Clubs                 |               |           |               | Members               |                         |                         |                                                    |
|-----------------------|---------------|-----------|---------------|-----------------------|-------------------------|-------------------------|----------------------------------------------------|
| RESULTS FOR 2021-2022 |               |           |               | RESULTS FOR 2021-2022 |                         |                         |                                                    |
| QUARTER               | NEW CLUB GOAL | NEW CLUBS | DROPPED CLUBS | QUARTER               | /BER GROWTH NET<br>GOAL | MEMBER GROWTH<br>ACTUAL | DROPPED<br>MEMBERS ACTUAL<br>(including transfers) |
| JULY/AUG/SEPT         | 1             | 0         | 0             | JULY/AUG/SEPT         | 5                       | 44                      | 51                                                 |
| OCT/NOV/DEC           | 0             | 0         | 0             | OCT/NOV/DEC           | 20                      | 27                      | 19                                                 |
| JAN/FEB/MAR           | 1             | 0         | 0             | JAN/FEB/MAR           | 10                      | 0                       | 0                                                  |
| APR/MAY/JUNE          | 0             | 0         | 0             | APR/MAY/JUNE          | 10                      | 0                       | 0                                                  |